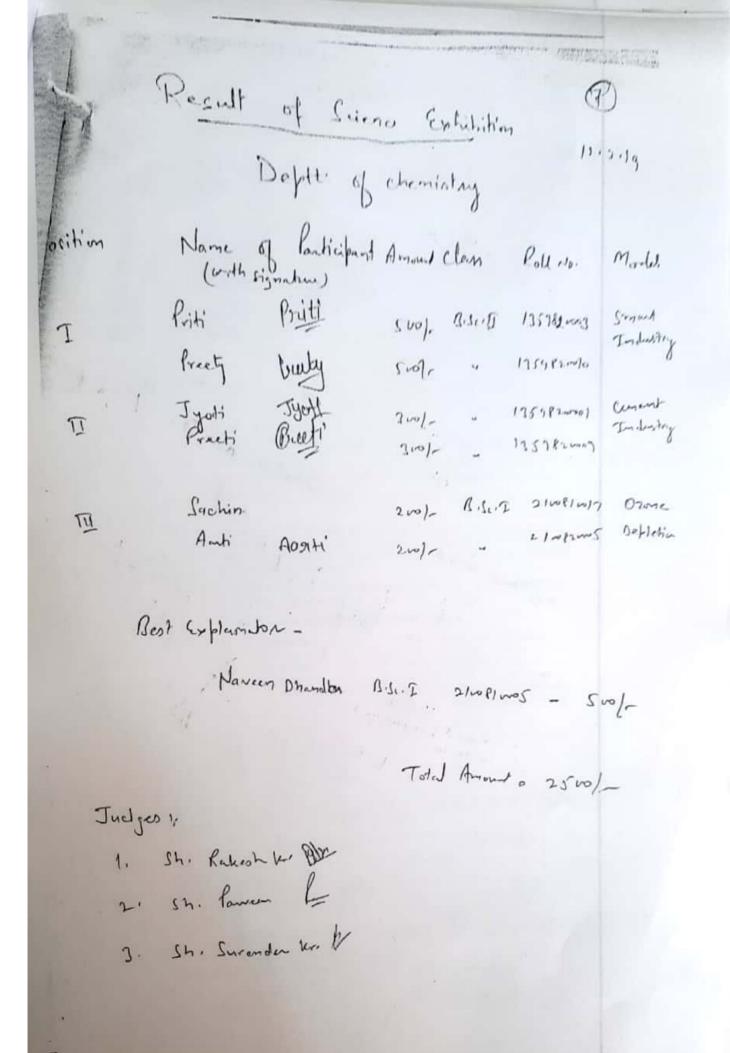

Chemistry Department Science Exhibition brides. st - Smart city 1. Sandhya BSET 950310035 -> 300/-950310014 -> 3001-2. Suman ) ( 2nd Food Adutration. -) 2001-1. Priti 18-4cm 15902 2. Scetal 3rd. Global warning. 1 Andeit 15.5-78+ 1559518830 \_> 100/-2. Sumit Billst 1859810020. -> +00/-Best Explainator. -> Suman - Smart city . ->300/-Total=1500] - 4.00. One thousand frehundred chemistry.