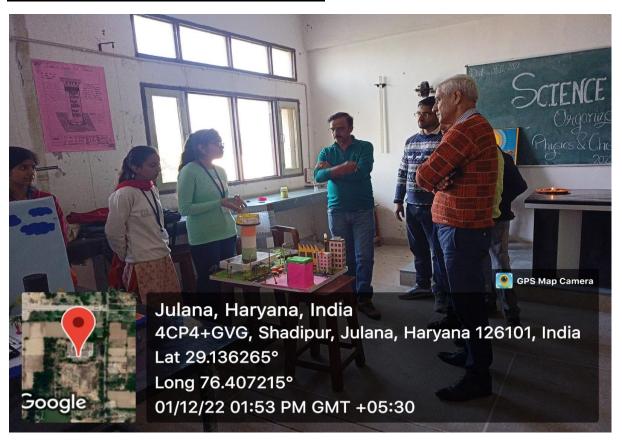

.. n. nontmont Science Exhibition, Rosult (2017-18) (Physics)
Name Class Roll No.
1. Vihram B.S. III 15859 300 bated: 07/02/2018 2. Meena 15913 300 Title: Warning Alarm II nd 1. Annu B. Sc. III 15855 200 2. Vikram " 15860 200 Title : Production of electricity from renewable source of energy ## Best Explamator:
1. Shakti R.J. II 95031 w21 300 (Incharge Physics Dept) Total amount = 1300/-

Chemistry Department Science Exhibition brides. st - Smart city 1. Sandhya BSET 950310035 -> 300/-950310014 -> 3001-2. Suman ) ( 2nd Food Adutration. -) 2001-1. Priti 18-4cm 15902 2. Scetal 3rd. Global warning. 1 Andeit 15.5-78+ 1559518830 \_> 100/-2. Sumit Billst 1859810020. -> +00/-Best Explainator. -> Suman - Smart city . ->300/-Total=1500] - 4.00. One thousand frehundred chemistry.