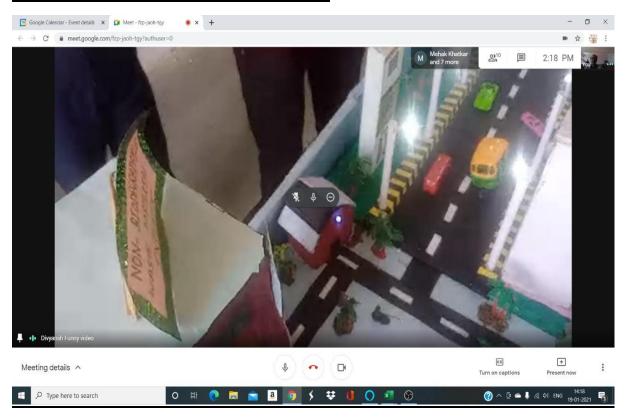

Chemistry Department Science Exhibition brides. st - Smart city 1. Sandhya BSET 950310035 -> 300/-950310014 -> 3001-2. Suman ) ( 2nd Food Adutration. -) 2001-1. Priti 18-4cm 15902 2. Scetal 3rd. Global warning. 1 Andeit 15.5-78+ 1559518830 \_> 100/-2. Sumit Billst 1859810020. -> +00/-Best Explainator. -> Suman - Smart city . ->300/-Total=1500] - 4.00. One thousand frehundred chemistry.