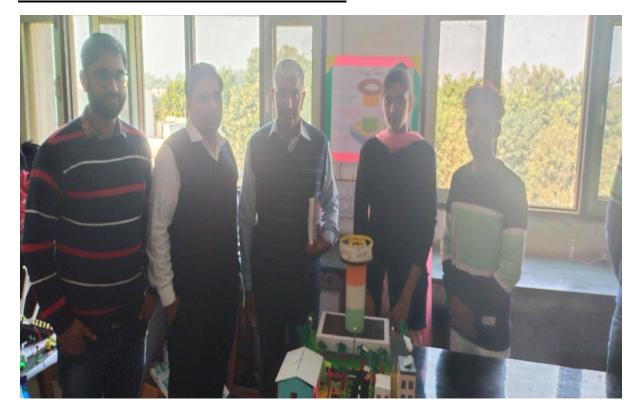

.. n. nontmont Science Exhibition, Rosult (2017-18) (Physics)
Name Class Roll No.
1. Vihram B.S. III 15859 300 bated: 07/02/2018 2. Meena 15913 300 Title: Warning Alarm II nd 1. Annu B. Sc. III 15855 200 2. Vikram " 15860 200 Title : Production of electricity from renewable source of energy ## Best Explamator:
1. Shakti R.J. II 95031 w21 300 (Incharge Physics Dept) Total amount = 1300/-

Chemistry Department Science Exhibition brides. st - Smart city 1. Sandhya BSET 950310035 -> 300/-950310014 -> 3001-2. Suman ) ( 2nd Food Adutration. -) 2001-1. Priti 18-4cm 15902 2. Scetal 3rd. Global warning. 1 Andeit 15.5-78+ 1559518830 \_> 100/-2. Sumit Billst 1859810020. -> +00/-Best Explainator. -> Suman - Smart city . ->300/-Total=1500] - 4.00. One thousand frehundred chemistry.