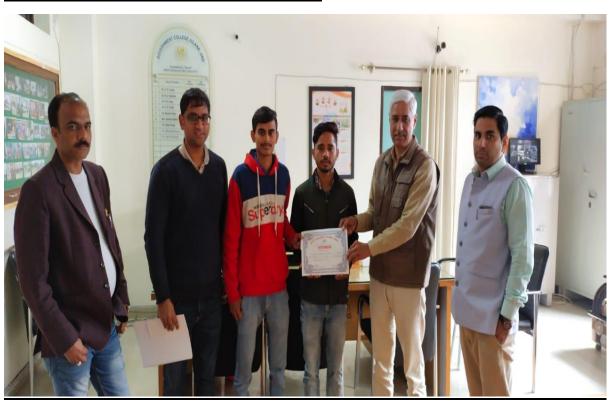

Science Exhibition Gagnaphy Section Result Sheet Dated: 07/02/2018 1 May B.A. Ded 15015 3001- May 2 Sonjay B. A. Mad 15088 300/- Sonjay THE: - Process of Remote Sensing. 2nd 1. Reena B.A. [] 124 2001- Reena 2 Umesh B.A I 10005 2001- umush 3. Amkit de 10060 2001- 3-11-00 Title - Bio Diversity 32d 1 margaet BAI 10095 1001- Harish 2. Manish do 10156 Title :- Volcanous Activities. Best Explainating Reena B. A. Ind 124 300 - Record 1 Bander Total Amt. - 1700 FRS.

.. n. nontmont Science Exhibition, Rosult (2017-18) (Physics)
Name Class Roll No.
1. Vihram B.S. III 15859 300 bated: 07/02/2018 2. Meena 15913 300 Title: Warning Alarm II nd 1. Annu B. Sc. III 15855 200 2. Vikram " 15860 200 Title : Production of electricity from renewable source of energy ## Best Explamator:
1. Shakti R.J. II 95031 w21 300 (Incharge Physics Dept) Total amount = 1300/-

Chemistry Department Science Exhibition brides. st - Smart city 1. Sandhya BSET 950310035 -> 300/-950310014 -> 3001-2. Suman ) ( 2nd Food Adutration. -) 2001-1. Priti 18-4cm 15902 2. Scetal 3rd. Global warning. 1 Andeit 15.5-78+ 1559518830 \_> 100/-2. Sumit Billst 1859810020. -> +00/-Best Explainator. -> Suman - Smart city . ->300/-Total=1500] - 4.00. One thousand frehundred chemistry.