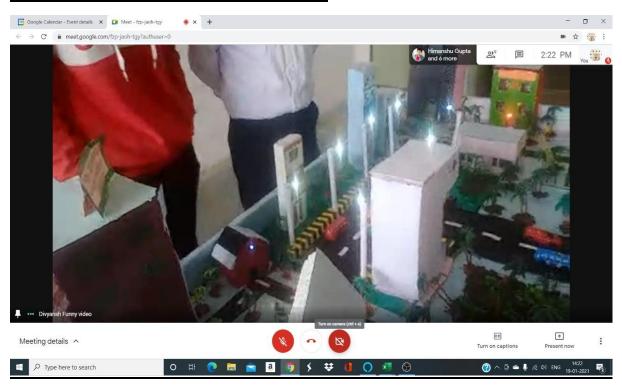

Chemistry Department Science Exhibition brides. st - Smart city 1. Sandhya BSET 950310035 -> 300/-950310014 -> 3001-2. Suman ) ( 2nd Food Adutration. -) 2001-1. Priti 18-4cm 15902 2. Scetal 3rd. Global warning. 1 Andeit 15.5-78+ 1559518830 \_> 100/-2. Sumit Billst 1859810020. -> +00/-Best Explainator. -> Suman - Smart city . ->300/-Total=1500] - 4.00. One thousand frehundred chemistry.