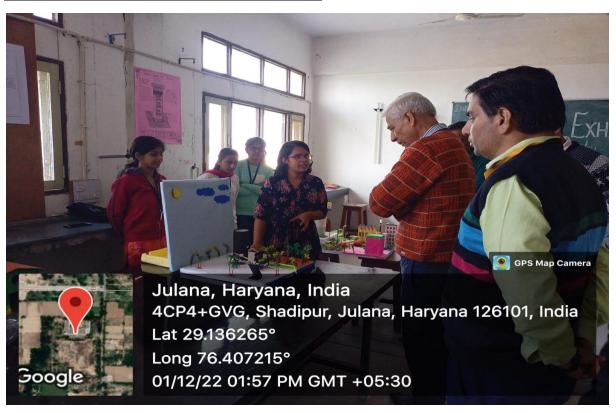

Chemistry Department Science Exhibition brides. st - Smart city 1. Sandhya BSET 950310035 -> 300/-950310014 -> 3001-2. Suman ) ( 2nd Food Adutration. -) 2001-1. Priti 18-4cm 15902 2. Scetal 3rd. Global warning. 1 Andeit 15.5-78+ 1559518830 \_> 100/-2. Sumit Billst 1859810020. -> +00/-Best Explainator. -> Suman - Smart city . ->300/-Total=1500] - 4.00. One thousand frehundred chemistry.