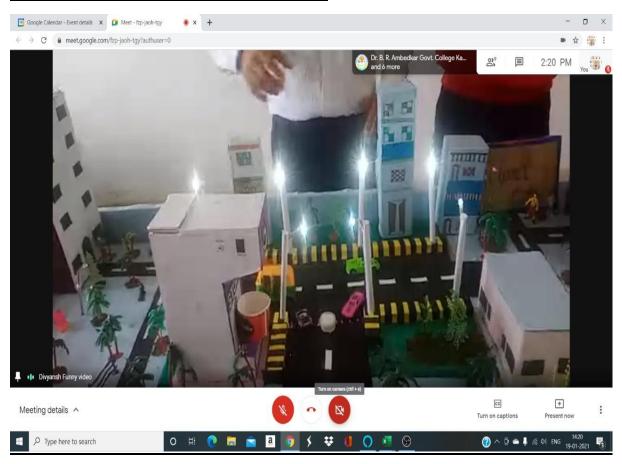

Chemistry Department Science Exhibition brides. st - Smart city 1. Sandhya BSET 950310035 -> 300/-950310014 -> 3001-2. Suman ) ( 2nd Food Adutration. -) 2001-1. Priti 18-4cm 15902 2. Scetal 3rd. Global warning. 1 Andeit 15.5-78+ 1559518830 \_> 100/-2. Sumit Billst 1859810020. -> +00/-Best Explainator. -> Suman - Smart city . ->300/-Total=1500] - 4.00. One thousand frehundred chemistry.