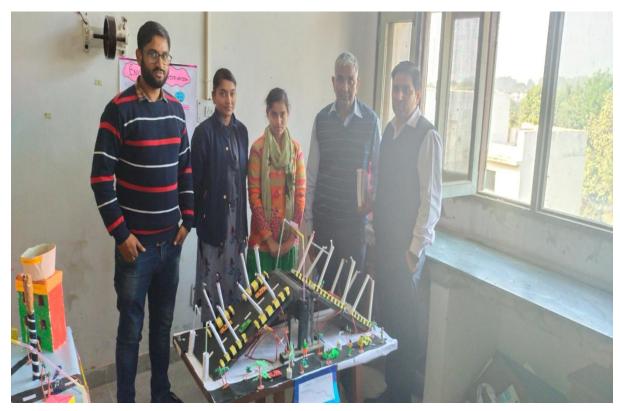

.. n. nontmont Science Exhibition, Rosult (2017-18) (Physics)
Name Class Roll No.
1. Vihram B.S. III 15859 300 bated: 07/02/2018 2. Meena 15913 300 Title: Warning Alarm II nd 1. Annu B. Sc. III 15855 200 2. Vikram " 15860 200 Title : Production of electricity from renewable source of energy ## Best Explamator:
1. Shakti R.J. II 95031 w21 300 (Incharge Physics Dept) Total amount = 1300/-

Chemistry Department Science Exhibition brides. st - Smart city 1. Sandhya BSET 950310035 -> 300/-950310014 -> 3001-2. Suman ) ( 2nd Food Adutration. -) 2001-1. Priti 18-4cm 15902 2. Scetal 3rd. Global warning. 1 Andeit 15.5-78+ 1559518830 \_> 100/-2. Sumit Billst 1859810020. -> +00/-Best Explainator. -> Suman - Smart city . ->300/-Total=1500] - 4.00. One thousand frehundred chemistry.