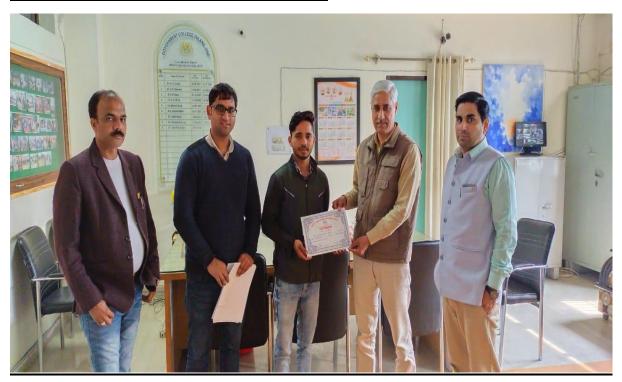

Science Exhibition Gagnaphy Section Result Sheet Dated: 07/02/2018 1 May B.A. Ded 15015 3001- May 2 Sonjay B. A. Mad 15088 300/- Sonjay THE: - Process of Remote Sensing. 2nd 1. Reena B.A. [] 124 2001- Reena 2 Umesh B.A I 10005 2001- umush 3. Amkit de 10060 2001- 3-11-00 Title - Bio Diversity 32d 1 margaet BAI 10095 1001- Harish 2. Manish do 10156 Title :- Volcanous Activities. Best Explainating Reena B. A. Ind 124 300 - Record 1 Bander Total Amt. - 1700 FRS.

.. n. nontmont Science Exhibition, Rosult (2017-18) (Physics)
Name Class Roll No.
1. Vihram B.S. III 15859 300 bated: 07/02/2018 2. Meena 15913 300 Title: Warning Alarm II nd 1. Annu B. Sc. III 15855 200 2. Vikram " 15860 200 Title : Production of electricity from renewable source of energy ## Best Explamator:
1. Shakti R.J. II 95031 w21 300 (Incharge Physics Dept) Total amount = 1300/-

Chemistry Department Science Exhibition brides. st - Smart city 1. Sandhya BSET 950310035 -> 300/-950310014 -> 3001-2. Suman ) ( 2nd Food Adutration. -) 2001-1. Priti 18-4cm 15902 2. Scetal 3rd. Global warning. 1 Andeit 15.5-78+ 1559518830 \_> 100/-2. Sumit Billst 1859810020. -> +00/-Best Explainator. -> Suman - Smart city . ->300/-Total=1500] - 4.00. One thousand frehundred chemistry.