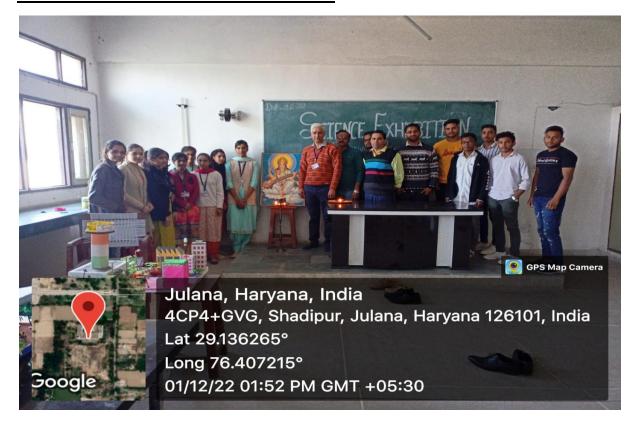

.. n. nontmont Science Exhibition, Rosult (2017-18) (Physics)
Name Class Roll No.
1. Vihram B.S. III 15859 300 bated: 07/02/2018 2. Meena 15913 300 Title: Warning Alarm II nd 1. Annu B. Sc. III 15855 200 2. Vikram " 15860 200 Title : Production of electricity from renewable source of energy ## Best Explamator:
1. Shakti R.J. II 95031 w21 300 (Incharge Physics Dept) Total amount = 1300/-

Chemistry Department Science Exhibition brides. st - Smart city 1. Sandhya BSET 950310035 -> 300/-950310014 -> 3001-2. Suman ) ( 2nd Food Adutration. -) 2001-1. Priti 18-4cm 15902 2. Scetal 3rd. Global warning. 1 Andeit 15.5-78+ 1559518830 \_> 100/-2. Sumit Billst 1859810020. -> +00/-Best Explainator. -> Suman - Smart city . ->300/-Total=1500] - 4.00. One thousand frehundred chemistry.