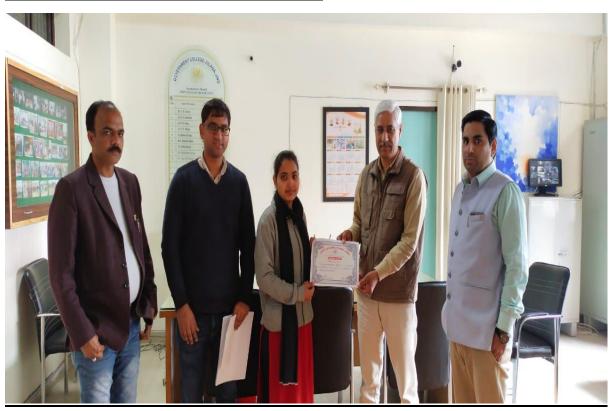

Science Exhibition Gagnaphy Section Result Sheet Dated: 07/02/2018 1 May B.A. Ded 15015 3001- May 2 Sonjay B. A. Mad 15088 300/- Sonjay THE: - Process of Remote Sensing. 2nd 1. Reena B.A. [] 124 2001- Reena 2 Umesh B.A I 10005 2001- umush 3. Amkit de 10060 2001- 3-11-00 Title - Bio Diversity 32d 1 margaet BAI 10095 1001- Harish 2. Manish do 10156 Title :- Volcanous Activities. Best Explainating Reena B. A. Ind 124 300 - Record 1 Bander Total Amt. - 1700 FRS.

.. n. nontmont Science Exhibition, Rosult (2017-18) (Physics)
Name Class Roll No.
1. Vihram B.S. III 15859 300 bated: 07/02/2018 2. Meena 15913 300 Title: Warning Alarm II nd 1. Annu B. Sc. III 15855 200 2. Vikram " 15860 200 Title : Production of electricity from renewable source of energy ## Best Explamator:
1. Shakti R.J. II 95031 w21 300 (Incharge Physics Dept) Total amount = 1300/-

Chemistry Department Science Exhibition brides. st - Smart city 1. Sandhya BSET 950310035 -> 300/-950310014 -> 3001-2. Suman ) ( 2nd Food Adutration. -) 2001-1. Priti 18-4cm 15902 2. Scetal 3rd. Global warning. 1 Andeit 15.5-78+ 1559518830 \_> 100/-2. Sumit Billst 1859810020. -> +00/-Best Explainator. -> Suman - Smart city . ->300/-Total=1500] - 4.00. One thousand frehundred chemistry.