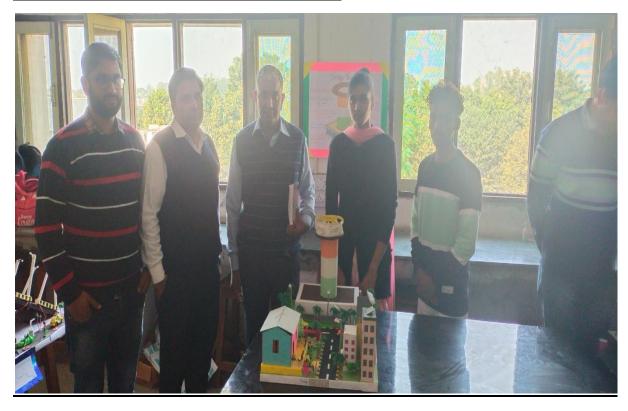

.. n. nontmont Science Exhibition, Rosult (2017-18) (Physics)
Name Class Roll No.
1. Vihram B.S. III 15859 300 bated: 07/02/2018 2. Meena 15913 300 Title: Warning Alarm II nd 1. Annu B. Sc. III 15855 200 2. Vikram " 15860 200 Title : Production of electricity from renewable source of energy ## Best Explamator:
1. Shakti R.J. II 95031 w21 300 (Incharge Physics Dept) Total amount = 1300/-

Chemistry Department Science Exhibition brides. st - Smart city 1. Sandhya BSET 950310035 -> 300/-950310014 -> 3001-2. Suman ) ( 2nd Food Adutration. -) 2001-1. Priti 18-4cm 15902 2. Scetal 3rd. Global warning. 1 Andeit 15.5-78+ 1559518830 \_> 100/-2. Sumit Billst 1859810020. -> +00/-Best Explainator. -> Suman - Smart city . ->300/-Total=1500] - 4.00. One thousand frehundred chemistry.