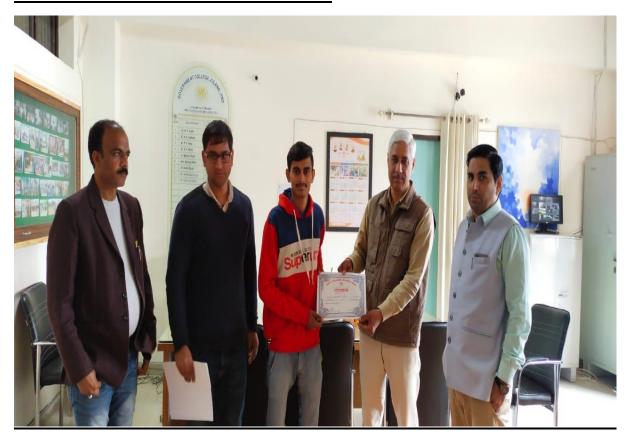

Science Exhibition Gagnaphy Section Result Sheet Dated: 07/02/2018 1 May B.A. Ded 15015 3001- May 2 Sonjay B. A. Mad 15088 300/- Sonjay THE: - Process of Remote Sensing. 2nd 1. Reena B.A. [] 124 2001- Reena 2 Umesh B.A I 10005 2001- umush 3. Amkit de 10060 2001- 3-11-00 Title - Bio Diversity 32d 1 margaet BAI 10095 1001- Harish 2. Manish do 10156 Title :- Volcanous Activities. Best Explainating Reena B. A. Ind 124 300 - Record 1 Bander Total Amt. - 1700 FRS.

.. n. nontmont Science Exhibition, Rosult (2017-18) (Physics)
Name Class Roll No.
1. Vihram B.S. III 15859 300 bated: 07/02/2018 2. Meena 15913 300 Title: Warning Alarm II nd 1. Annu B. Sc. III 15855 200 2. Vikram " 15860 200 Title : Production of electricity from renewable source of energy ## Best Explamator:
1. Shakti R.J. II 95031 w21 300 (Incharge Physics Dept) Total amount = 1300/-

Chemistry Department Science Exhibition brides. st - Smart city 1. Sandhya BSET 950310035 -> 300/-950310014 -> 3001-2. Suman ) ( 2nd Food Adutration. -) 2001-1. Priti 18-4cm 15902 2. Scetal 3rd. Global warning. 1 Andeit 15.5-78+ 1559518830 \_> 100/-2. Sumit Billst 1859810020. -> +00/-Best Explainator. -> Suman - Smart city . ->300/-Total=1500] - 4.00. One thousand frehundred chemistry.