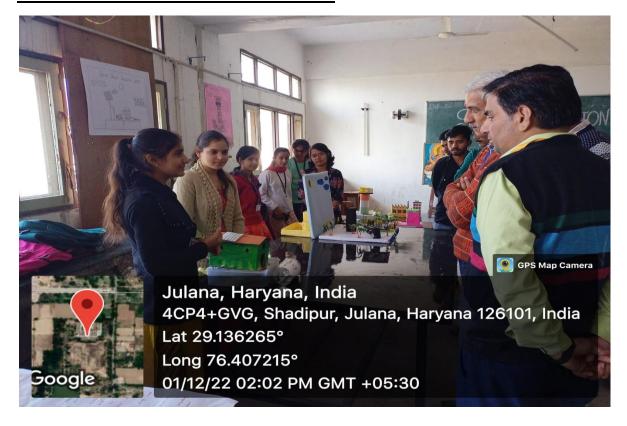

Chemistry Department Science Exhibition brides. st - Smart city 1. Sandhya BSET 950310035 -> 300/-950310014 -> 3001-2. Suman ) ( 2nd Food Adutration. -) 2001-1. Priti 18-4cm 15902 2. Scetal 3rd. Global warning. 1 Andeit 15.5-78+ 1559518830 \_> 100/-2. Sumit Billst 1859810020. -> +00/-Best Explainator. -> Suman - Smart city . ->300/-Total=1500] - 4.00. One thousand frehundred chemistry.