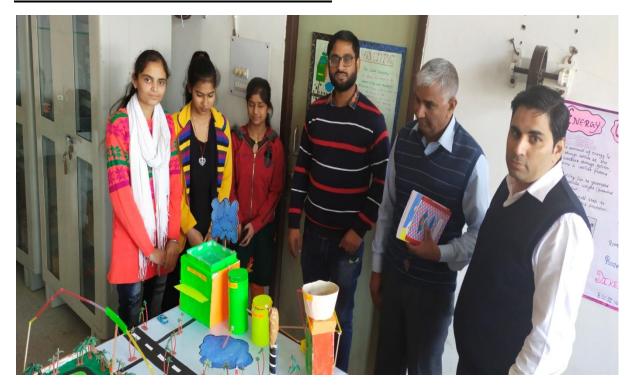

.. n. nontmont Science Exhibition, Rosult (2017-18) (Physics)
Name Class Roll No.
1. Vihram B.S. III 15859 300 bated: 07/02/2018 2. Meena 15913 300 Title: Warning Alarm II nd 1. Annu B. Sc. III 15855 200 2. Vikram " 15860 200 Title : Production of electricity from renewable source of energy ## Best Explamator:
1. Shakti R.J. II 95031 w21 300 (Incharge Physics Dept) Total amount = 1300/-

Chemistry Department Science Exhibition brides. st - Smart city 1. Sandhya BSET 950310035 -> 300/-950310014 -> 3001-2. Suman ) ( 2nd Food Adutration. -) 2001-1. Priti 18-4cm 15902 2. Scetal 3rd. Global warning. 1 Andeit 15.5-78+ 1559518830 \_> 100/-2. Sumit Billst 1859810020. -> +00/-Best Explainator. -> Suman - Smart city . ->300/-Total=1500] - 4.00. One thousand frehundred chemistry.